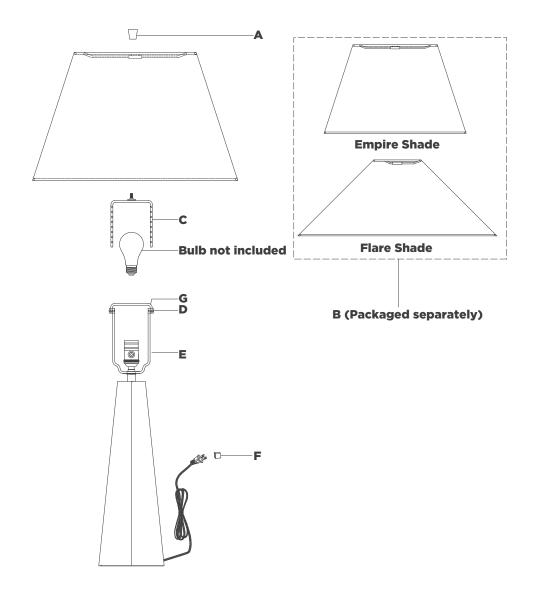

## NOTICE:

Inspect item carefully before attempting to install. If there is any damage or obvious defect, do not install. Item may not be returned once it has been installed.

- 1. Carefully remove all parts from the box. Place on a clean, soft surface.
- 2. Loosen knobs (D), then remove bracket (G) from saddle (E).
- 3. Install harp (C) onto saddle (E), adjust harp (C) to desired height, then tighten adjustment knobs (D).
- 4. Remove finial (A) from harp (C).
- 5. Remove shade **(B)** from packaging and install to harp **(C)** using finial (A).

NOTE: If shade has additional packaging, carefully cut off from interior of shade to avoid damages.

- 6. Install light bulb into the socket.
- 7. Remove protective cover (F) from plug.
- Plug into electrical outlet and test the fixture.