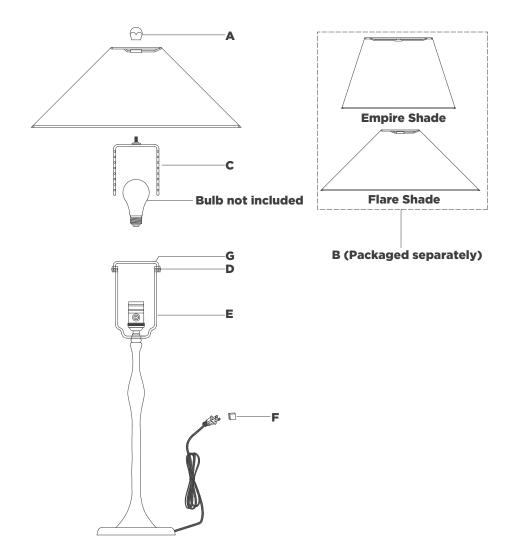

## NOTICE:

Inspect item carefully before attempting to install. If there is any damage or obvious defect, do not install. Item may not be returned once it has been installed.

- 1. Carefully remove all parts from the box. Place on a clean, soft surface.
- 2. Loosen knobs (D), then remove bracket (G) from saddle (E).
- Install harp (C) onto saddle (E), adjust harp (C) to desired height, then tighten adjustment knobs (D).
- 4. Remove finial (A) from harp (C).
- 5. Remove shade **(B)** from packaging and install to harp **(C)** using finial **(A)**.

**NOTE:** If shade has additional packaging, carefully cut off from interior of shade to avoid damages.

- 6. Install light bulb into the socket.
- 7. Remove protective cover (F) from plug.
- 8. Plug into electrical outlet and test the fixture.