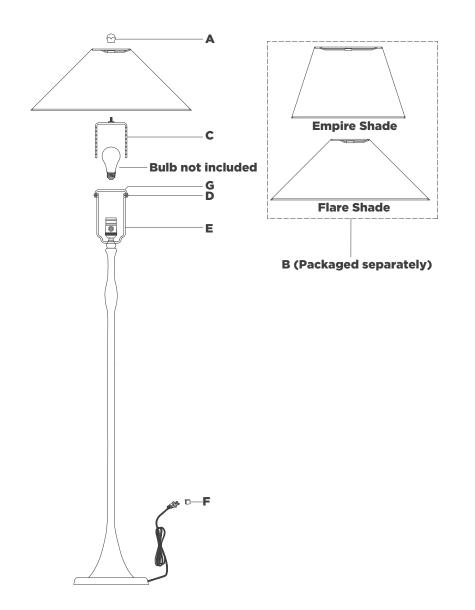

## NOTICE:

Inspect item carefully before attempting to install. If there is any damage or obvious defect, do not install. Item may not be returned once it has been installed.

- 1. Carefully remove all parts from the box. Place on a clean, soft surface.
- 2. Loosen knobs (D), then remove bracket (G) from saddle (E).
- 3. Install harp (C) onto saddle (E), adjust harp (C) to desired height, then tighten adjustment knobs (D).
- 4. Remove finial (A) from harp (C).
- 5. Remove shade (B) from packaging and install to harp (C) using finial (A).

**NOTE:** If shade has additional packaging, carefully cut off from interior of shade to avoid damages.

- 6. Install light bulb into the socket.
- 7. Remove protective cover (F) from plug.
- 8. Plug into electrical outlet and test the fixture.