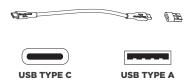

**Dimmer switch operation:** Touch dimmer **(E)** to adjust between high, medium, low and off settings (see diagram 1).

**Charging Instructions:** Remove cordless light module from lamp and charge using provided USB-C cord (see diagram 2). **NOTE:** For convenience, USB-C to USB-A adapter is included.