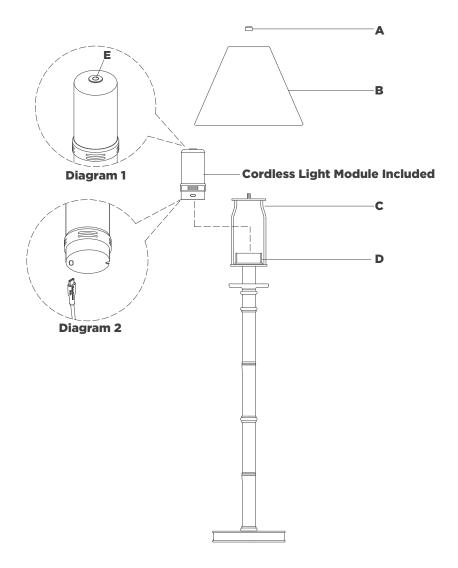

## NOTICE:

Inspect item carefully before attempting to install. If there is any damage or obvious defect, do not install. Item may not be returned once it has been installed.

- 1. Carefully remove all parts from the box. Place on a clean, soft surface.
- 2. Remove finial (A) from harp (C).
- 3. Remove shade **(B)** from packaging and install to harp **(C)** using finial **(A)**.

**NOTE:** If shade has additional packaging, carefully cut from interior of shade to avoid damage.

- 4. Place cordless light module into cordless module holder (D).
- 5. For best results fully charge battery before use.
- 6. Test the lamp.

**Dimmer switch operation:** Touch dimmer **(E)** to adjust between high, medium, low and off settings (see diagram 1).

**Charging Instructions:** Remove cordless light module from lamp and charge using provided USB-C cord (see diagram 2). **NOTE:** For convenience, USB-C to USB-A adapter is included.