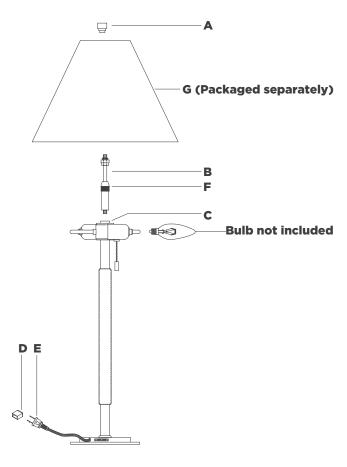

## NOTICE:

Inspect item carefully before attempting to install. If there is any damage or obvious defect, do not install. Item may not be returned once it has been installed.

- 1. Carefully remove all parts from the box. Place on a clean, soft surface.
- 2. Remove finial (A) from riser (B).
- 3. Thread riser (B) to top of cluster (C).
- 4. Loosen check ring (F) to adjust riser (B) to desired height. Tighten check ring (F).
- 5. Remove shade (G) from packaging and install to riser (B) by securing with finial (A).

NOTE: If shade has additional packaging, carefully cut from interior of shade to avoid damage.

- 6. Install light bulbs into the sockets.
- 7. Remove protective cover **(D)** from plug **(E)**.
- 8. Plug into electrical outlet and test the fixture.