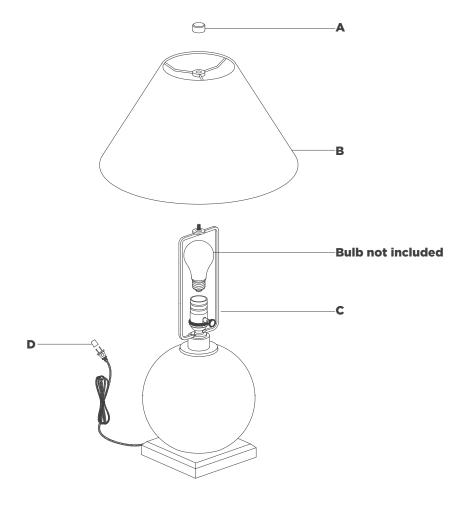

## NOTICE:

Inspect item carefully before attempting to install. If there is any damage or obvious defect, do not install. Item may not be returned once it has been installed.

- 1. Carefully remove all parts from the box. Place on a clean, soft surface.
- 2. Remove finial (A) from harp (C).
- 3. Remove shade **(B)** from packaging and install to harp **(C)** and secure with finial **(A)**.

**NOTE:** If shade has additional packaging, carefully cut off from interior of shade to avoid damages.

- 4. Install light bulb into the socket.
- 5. Remove protective cover **(D)** from plug.
- 6. Plug into electrical outlet and test the fixture.