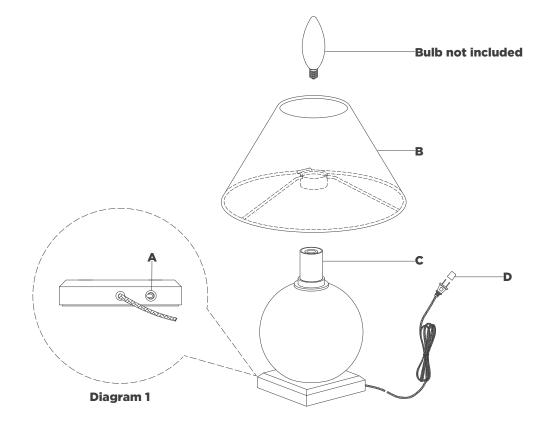

## NOTICE:

Inspect item carefully before attempting to install. If there is any damage or obvious defect, do not install. Item may not be returned once it has been installed.

- 1. Carefully remove all parts from the box. Place on a clean, soft surface.
- 2. Remove shade **(B)** from packaging and install place onto socket **(C)**.

**NOTE:** If shade has additional packaging, carefully cut off from interior of shade to avoid damages.

- 3. Install light bulb into the socket.
- 4. Remove protective cover (D) from plug.
- 5. Plug into electrical outlet then turn on switch **(A)** and test the fixture (see diagram 1).