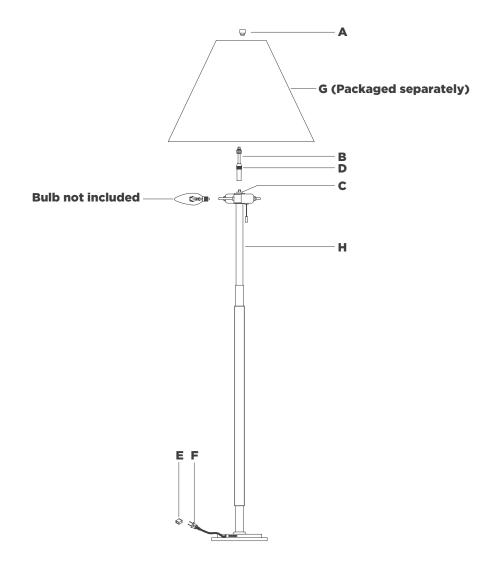

## NOTICE:

Inspect item carefully before attempting to install. If there is any damage or obvious defect, do not install. Item may not be returned once it has been installed.

- 1. Carefully remove all parts from the box. Place on a clean, soft surface.
- 2. Push rod **(H)** up or down to adjust fixture to desired height.

**NOTE:** Help feed electrical cord in or out of lamp for smoother adjustment.

- 3. Remove finial (A) from riser (B).
- 4. Thread riser (B) to top of cluster (C).
- 5. Loosen check ring **(D)** to adjust riser **(B)** to desired height. Tighten check ring **(D)**.
- 6. Remove shade **(G)** from packaging and install to riser **(B)** by securing with finial **(A)**.

**NOTE:** If shade has additional packaging, carefully cut from interior of shade to avoid damage.

- 7. Install light bulbs into the sockets.
- 8. Remove protective cover (E) from plug (F).
- 9. Plug into electrical outlet and test the fixture.