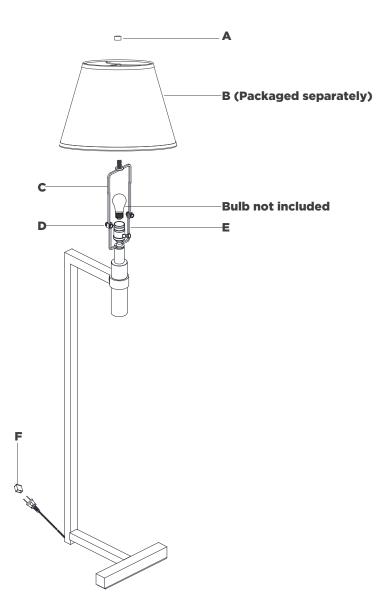

## NOTICE:

Inspect item carefully before attempting to install. If there is any damage or obvious defect, do not install. Item may not be returned once it has been installed.

- 1. Carefully remove all parts from the box. Place on a clean, soft surface.
- 2. Install harp (C) onto saddle (E), adjust harp (C) to desired height, then tighten adjustment knobs (D).
- 3. Remove finial (A) from harp (C).
- 4. Remove shade **(B)** from packaging and install to harp **(C)** using finial **(A)**.

**NOTE:** If shade has additional packaging, carefully cut off from interior of shade to avoid damages.

- 5. Install light bulb into the socket.
- 6. Remove protective cover (F) from plug.
- 7. Plug into electrical outlet and test fixture.