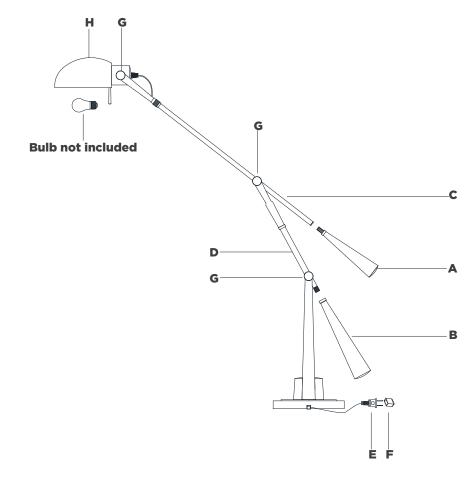

## **NOTICE:**

Inspect item carefully before attempting to install. If there is any damage or obvious defect, do not install. Item may not be returned once it has been installed.

- 1. Carefully remove all parts from the box. Place on a clean, soft surface.
- 2. Thread arm (A) to bottom of arm (C).
- 3. Thread arm (B) to bottom of arm (D).
- 4. Loosen knobs (G), then adjust shade (H) and arms (C & D) to desired angle, then tighten knobs (G).
- 5. Install light bulb into the socket.
- 6. Remove protective cover (E) from plug (F).
- 7. Plug into electrical outlet and test fixture.