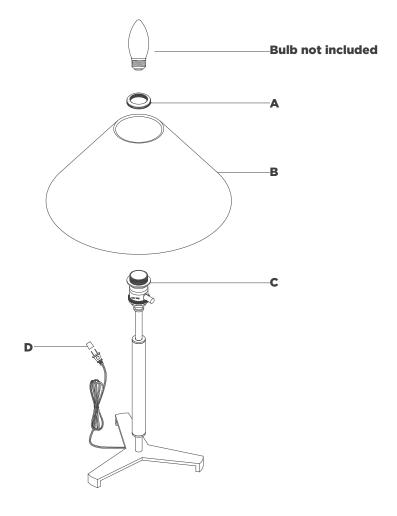

## NOTICE:

Inspect item carefully before attempting to install. If there is any damage or obvious defect, do not install. Item may not be returned once it has been installed.

- 1. Carefully remove all parts from the box. Place on a clean, soft surface.
- 2. Remove socket ring (A) from socket (C).
- 3. Remove shade (B) from packaging and install to socket (C) using socket ring (A).

NOTE: If shade has additional packaging, carefully cut off from interior of shade to avoid damages.

- 4. Install light bulb into the socket.
- 5. Remove protective cover **(D)** from plug.
- 6. Plug into electrical outlet and test the fixture.