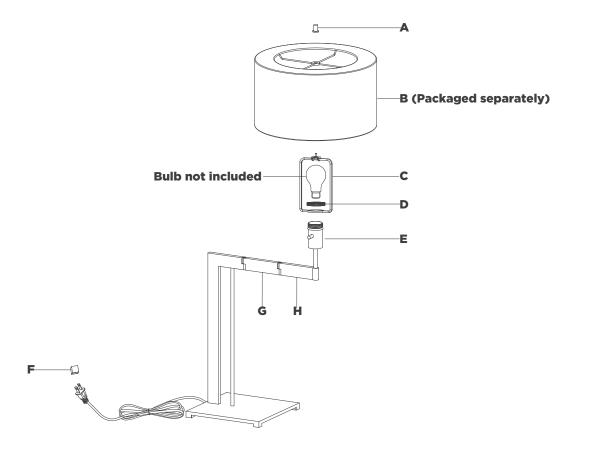

## NOTICE:

Inspect item carefully before attempting to install. If there is any damage or obvious defect, do not install. Item may not be returned once it has been installed.

- 1. Carefully remove all parts from the box. Place on a clean, soft surface.
- 2. Remove the socket ring (D) from socket (E).
- 3. Install harp **(C)** to socket **(E)** and secure with socket ring **(D)**.
- 4. Remove finial (A) from harp (C).
- 5. Remove shade **(B)** from packaging and install to harp **(C)** using finial **(A)**.

**NOTE:** If shade has additional packaging, carefully cut off from interior of shade to avoid damages.

- 6. Swing arms (G & H) to desired angle.
- 7. Install light bulb into the socket (E).
- 8. Remove protective cover (F) from plug.
- 9. Plug into electrical outlet and test fixture.