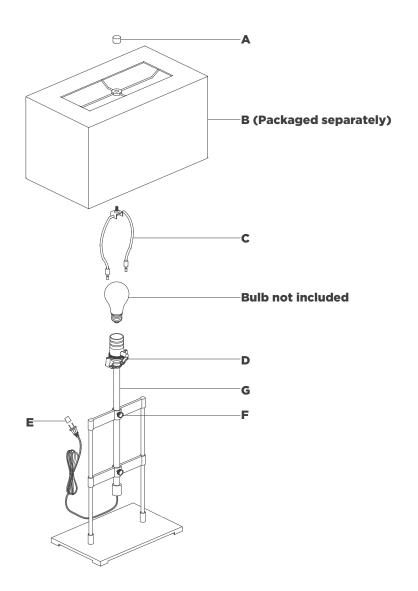

## NOTICE:

Inspect item carefully before attempting to install. If there is any damage or obvious defect, do not install. Item may not be returned once it has been installed.

- 1. Carefully remove all parts from the box. Place on a clean, soft surface.
- 2. Install harp (C) by squeezing together and inserting into the top of saddle (D).
- 3. Remove finial (A) from harp (C).
- 4. Remove shade **(B)** from packaging and install to harp **(C)** using finial **(A)**.

**NOTE:** If shade has additional packaging, carefully cut off from interior of shade to avoid damages.

- 5. Loosen adjustment knob (F) and adjust rod (G) to desired height. Tighten adjustment knob (F).
- 6. Install light bulb into the socket.
- 7. Remove protective cover (E) from plug.
- 8. Plug into electrical outlet and test the fixture.