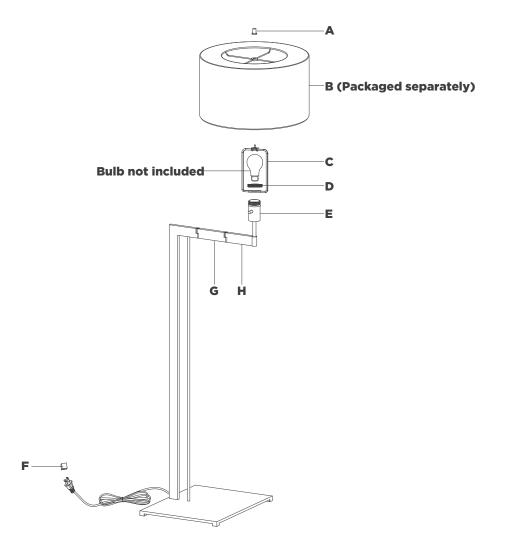

## NOTICE:

Inspect item carefully before attempting to install. If there is any damage or obvious defect, do not install. Item may not be returned once it has been installed.

- 1. Carefully remove all parts from the box. Place on a clean, soft surface.
- 2. Remove socket ring (D) from socket (E).
- 3. Install harp (C) to socket (E) and secure with socket ring (D).
- 4. Remove finial (A) from harp (C).
- 5. Remove shade **(B)** from packaging and install to harp **(C)** using finial (A).

**NOTE**: If shade has additional packaging, carefully cut off from interior of shade to avoid damages.

- 6. Swing arms (G & H) to desired angle.
- 7. Install light bulb into the socket.
- 8. Remove protective cover (F) from plug.
- 9. Plug into electrical outlet and test the fixture.