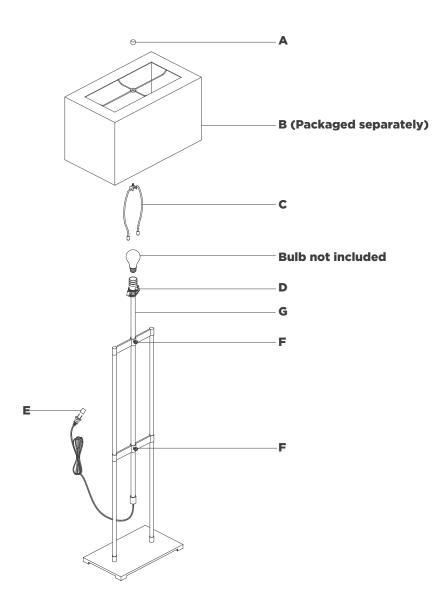

## NOTICE:

Inspect item carefully before attempting to install. If there is any damage or obvious defect, do not install. Item may not be returned once it has been installed.

- 1. Carefully remove all parts from the box. Place on a clean, soft surface.
- 2. Install harp (C) by squeezing together and inserting into the top of saddle (D).
- 3. Remove finial (A) from harp (C).
- 4. Remove shade **(B)** from packaging and install to harp **(C)** using finial **(A)**.

**NOTE:** If shade has additional packaging, carefully cut off from interior of shade to avoid damages.

- 5. Loosen adjustment knobs (F) and adjust rod (G) to desired height. Tighten adjustment knobs (F).
- 6. Install light bulb into the socket.
- 7. Remove protective cover (E) from plug.
- 8. Plug into electrical outlet and test the fixture.