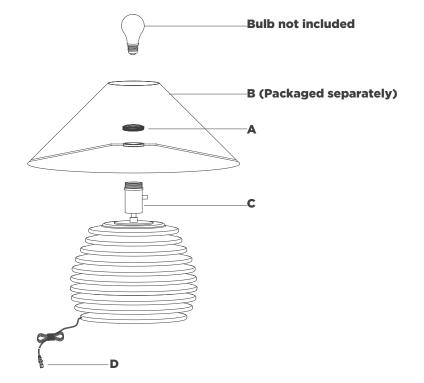

## Crenelle 20" Stacked Table Lamp Item # KW3715

## NOTICE:

Inspect item carefully before attempting to install. If there is any damage or obvious defect, do not install. Item may not be returned once it has been installed.

- 1. Carefully remove all parts from the box. Place on a clean, soft surface.
- 2. Remove socket ring (A) from socket (C).
- 3. Install shade (B) to socket (C) and secure with socket ring (A).

**NOTE:** If shade has additional packaging, carefully cut from interior of shade to avoid damage.

- 4. Install light bulb into the socket.
- 5. Remove protective cover (D) from plug.
- 6. Plug into electrical outlet and test the fixture.