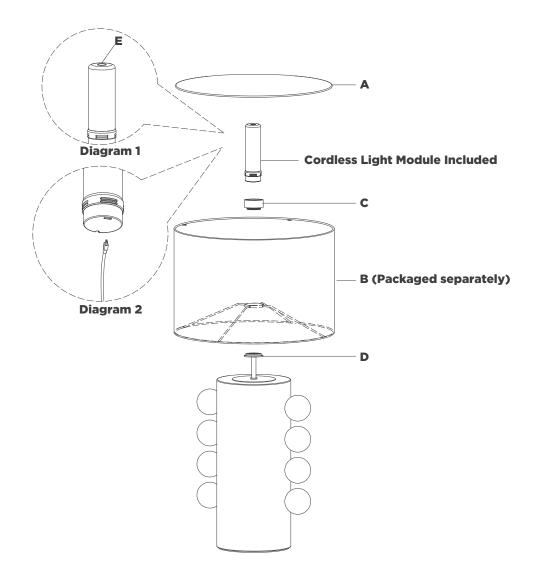

## NOTICE:

Inspect item carefully before attempting to install. If there is any damage or obvious defect, do not install. Item may not be returned once it has been installed.

- 1. Carefully remove all parts from the box. Place on a clean, soft surface.
- 2. Remove cordless module holder (C) from base (D).
- 3. Remove shade **(B)** from packaging and install to base **(D)** and secure with cordless module holder (C) **NOTE:** If shade has additional packaging, carefully cut from interior of shade to avoid damage.
- 4. Place cordless light module into cordless module holder (C).
- 5. For best results fully charge battery before use.
- 6. Test the lamp. **Dimmer switch operation:** Touch dimmer **(E)** to adjust between high, medium, low and off settings (See diagram 1).
- 7. Place diffuser (A) onto top of shade (B).

Charging Instructions: Remove cordless light module from lamp and charge using provided USB-C cord (See diagram 2). NOTE: For convenience, USB-C to USB-A adapter is included.

CARE INSTRUCTIONS: Clean only with a soft dry cloth or feather duster. Do not use abrasive or chemical agents.