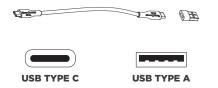

Charging Instructions: Remove cordless light module from lamp and charge using provided USB-C cord (See diagram 2). NOTE: For convenience, USB-C to USB-A adapter is included.

CARE INSTRUCTIONS: Clean only with a soft dry cloth or feather duster. Do not use abrasive or chemical agents.