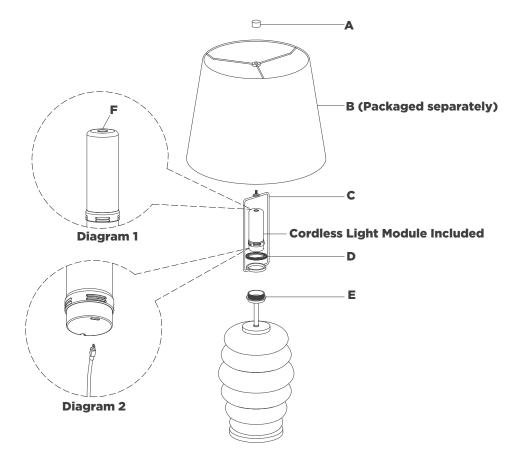

## NOTICE:

Inspect item carefully before attempting to install. If there is any damage or obvious defect, do not install. Item may not be returned once it has been installed.

- 1. Carefully remove all parts from the box. Place on a clean, soft surface.
- 2. Remove threaded ring (D) from cordless module holder (E).
- 3. Install harp **(C)** to cordless module holder **(E)** and secure with threaded ring **(D)**.
- 4. Remove finial (A) from harp (C).
- 5. Remove shade **(B)** from packaging and install to harp **(C)** using finial **(A)**.

**NOTE:** If shade has additional packaging, carefully cut from interior of shade to avoid damage.

- 6. Place cordless light module into cordless module holder (E).
- 7. For best results fully charge battery before use.
- 8. Test the lamp.

**Dimmer switch operation:** Touch dimmer **(F)** to adjust between high, medium, low and off settings (see diagram 1).

**Charging Instructions:** Remove cordless light module from lamp and charge using provided USB-C cord (see diagram 2). **NOTE:** For convenience, USB-C to USB-A adapter is included.