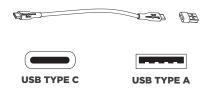

**Dimmer switch operation:** Touch dimmer **(F)** to adjust between high, medium, low and off settings (see diagram 1).

**Charging Instructions:** Remove cordless light module from lamp and charge using provided USB-C cord (see diagram 2). **NOTE:** For convenience, USB-C to USB-A adapter is included.