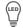

## NOTICE:

Inspect item carefully before attempting to install. If there is any damage or obvious defect, do not install. Item may not be returned once it has been installed.

- 1. Carefully remove all parts from the box. Place on a clean, soft surface.
- 2. Remove shade **(B)** from packaging and place onto socket cup **(D)**.

**NOTE**: If shade has additional packaging, carefully cut off from interior of shade to avoid damages.

- 3. Install light bulb into the socket.
- 4. Place diffuser (A) onto top of shade (B).
- 5. Remove protective cover **(C)** from plug.
- 6. Plug into electrical outlet and test the fixture.