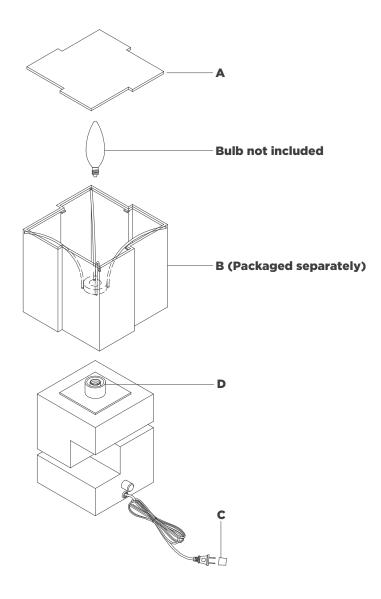

## NOTICE:

Inspect item carefully before attempting to install. If there is any damage or obvious defect, do not install. Item may not be returned once it has been installed.

- 1. Carefully remove all parts from the box. Place on a clean, soft surface.
- 2. Remove shade (B) from packaging and place onto socket cup **(D)**.

NOTE: If shade has additional packaging, carefully cut off from interior of shade to avoid damages.

- 3. Install light bulb into the socket.
- 4. Place diffuser (A) onto top of shade (B).
- 5. Remove protective cover (C) from plug.
- 6. Plug into electrical outlet and test the fixture.