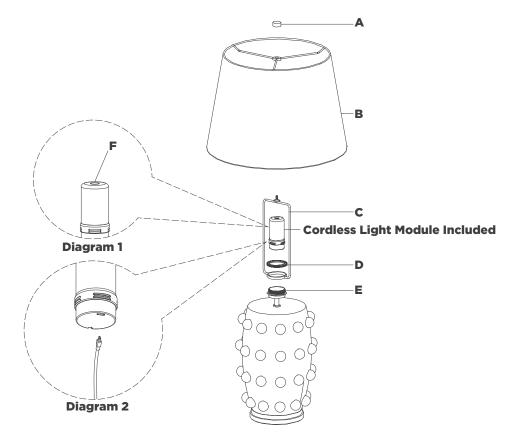

## NOTICE:

Inspect item carefully before attempting to install. If there is any damage or obvious defect, do not install. Item may not be returned once it has been installed.

- 1. Carefully remove all parts from the box. Place on a clean, soft surface.
- 2. Remove threaded ring (D) from cordless module holder (E).
- 3. Install harp (C) to cordless module holder (E) and secure with threaded ring (D).
- 4. Remove finial (A) from harp (C).
- 5. Remove shade (B) from packaging and install to harp (C) using finial (A).

NOTE: If shade has additional packaging, carefully cut off from interior of shade to avoid damages.

- 6. Place cordless light module into cordless module holder (E).
- 7. For best results fully charge battery before use.
- 8. Test the lamp.

**Dimmer switch operation:** Touch dimmer **(F)** to adjust between high, medium, low and off settings (See diagram 1).

**Charging Instructions:** Remove cordless light module from lamp and charge using provided USB-C cord (See diagram 2). NOTE: For convenience, USB-C to USB-A adapter is included.