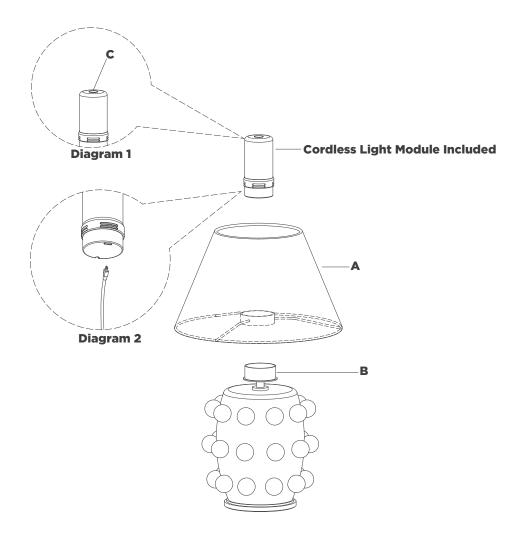

## NOTICE:

Inspect item carefully before attempting to install. If there is any damage or obvious defect, do not install. Item may not be returned once it has been installed.

- 1. Carefully remove all parts from the box. Place on a clean, soft surface.
- Place shade (A) onto top of cordless module holder (B).
  NOTE: If shade has additional packaging, carefully cut off from interior of shade to avoid damages.
- 3. Place cordless light module into cordless module holder (B).
- 4. For best results fully charge battery before use.
- Test the lamp.
  Dimmer switch operation: Touch dimmer (C) to adjust between high, medium, low and off settings (See diagram 1).

**Charging Instructions:** Remove cordless light module from lamp and charge using provided USB-C cord (See diagram 2). **NOTE:** For convenience, USB-C to USB-A adapter is included.

**CARE INSTRUCTIONS:** Clean only with a soft dry cloth or feather duster. Do not use abrasive or chemical agents.