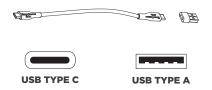

**Dimmer switch operation:** Touch dimmer **(F)** to adjust between high, medium, low and off settings (see diagram 1).

**Charging Instructions:** Remove cordless light module from lamp and charge using provided USB-C cord (see diagram 2). NOTE: For convenience, USB-C to USB-A adapter is included.