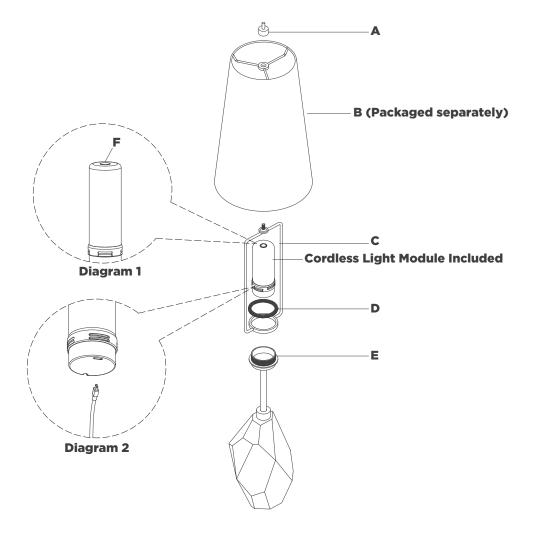

## NOTICE:

Inspect item carefully before attempting to install. If there is any damage or obvious defect, do not install. Item may not be returned once it has been installed.

- 1. Carefully remove all parts from the box. Place on a clean, soft surface.
- 2. Remove threaded ring (D) from cordless module holder (E).
- 3. Install harp (C) to cordless module holder (E) and secure with threaded ring (D).
- 4. Remove finial (A) from harp (C).
- 5. Remove shade (B) from packaging and install to harp (C) using finial (A).

**NOTE:** If shade has additional packaging, carefully cut from interior of shade to avoid damage.

- 6. Place cordless light module into cordless module holder (E).
- 7. For best results fully charge battery before use.
- 8. Test the lamp.

**Dimmer switch operation:** Touch dimmer **(F)** to adjust between high, medium, low and off settings (see diagram 1).

**Charging Instructions:** Remove cordless light module from lamp and charge using provided USB-C cord (see diagram 2). NOTE: For convenience, USB-C to USB-A adapter is included.