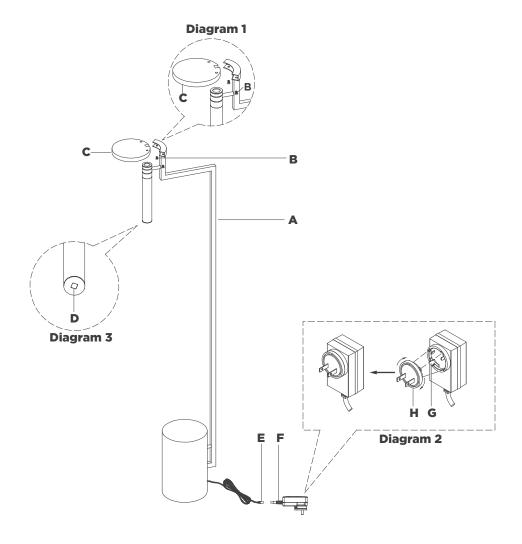

## NOTICE:

Inspect item carefully before attempting to install. If there is any damage or obvious defect, do not install. Item may not be returned once it has been installed.

- 1. Carefully remove all parts from the box. Place on a clean, soft surface.
- 2. Install shade **(C)** to fixture **(A)** and secure with screws **(B)** (see diagram 1).
- 3. Connect quick connector (E & F) together.
- 4. Install plug **(H)** to adapter **(G)** as shown in diagram 2. **NOTE:** CE, SAA, UK & CCC plug adapters included.
- Plug into electrical outlet and test the fixture.
  Dimmer switch operation: Touch dimmer (D) to adjust between high, medium, low and off settings (see diagram 3).