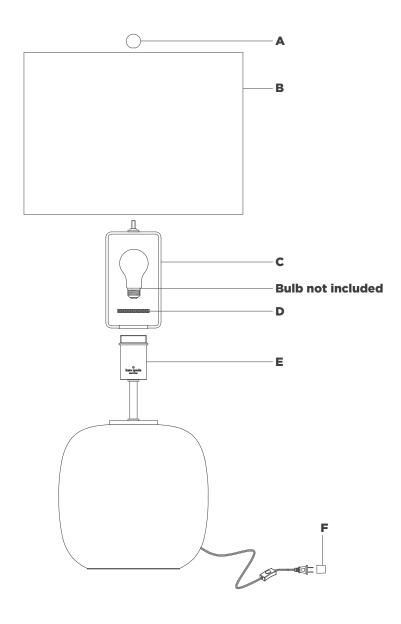

## NOTICE:

Inspect item carefully before attempting to install. If there is any damage or obvious defect, do not install. Item may not be returned once it has been installed.

- 1. Carefully remove all parts from the box. Place on a clean, soft surface.
- 2. Remove socket ring (D) from socket (E).
- 3. Install harp (C) to socket (E) and secure with socket ring (D).
- 4. Remove finial (A) from harp (C).
- 5. Remove shade **(B)** from packaging and install to harp **(C)** using finial (A).

**NOTE:** If shade has additional packaging, carefully cut from interior of shade to avoid damage.

- 6. Install light bulb into the socket.
- 7. Remove protective cover (F) from plug.
- 8. Plug into electrical outlet and test fixture.