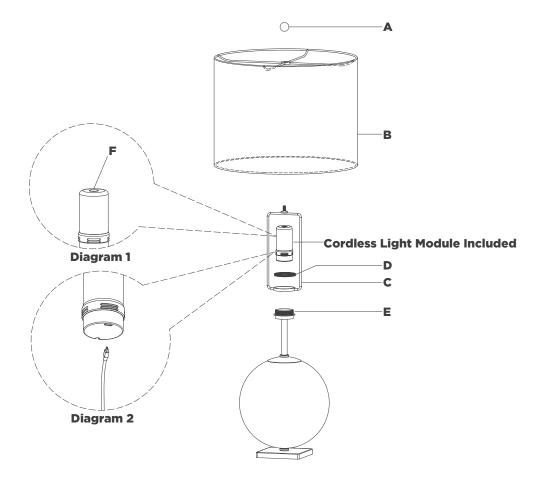

## NOTICE:

Inspect item carefully before attempting to install. If there is any damage or obvious defect, do not install. Item may not be returned once it has been installed.

- 1. Carefully remove all parts from the box. Place on a clean, soft surface.
- 2. Remove threaded ring (D) from cordless module holder (E).
- 3. Install harp **(C)** to cordless module holder **(E)** and secure with threaded ring **(D)**.
- 4. Remove finial (A) from harp (C).
- 5. Remove shade **(B)** from packaging and install to harp **(C)** using finial **(A)**.

**NOTE**: If shade has additional packaging, carefully cut off from interior of shade to avoid damages.

- 6. Place cordless light module into cordless module holder (E).
- 7. For best results fully charge battery before use.
- 8. Test the lamp.

**Dimmer switch operation:** Touch dimmer **(F)** to adjust between high, medium, low and off settings (See diagram 1).

**Charging Instructions:** Remove cordless light module from lamp and charge using provided USB-C cord (See diagram 2). **NOTE:** For convenience, USB-C to USB-A adapter is included.