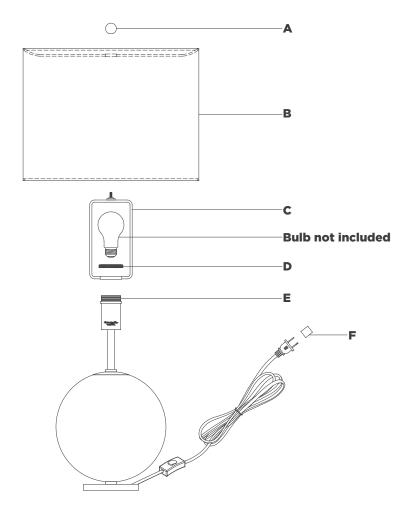

## NOTICE:

Inspect item carefully before attempting to install. If there is any damage or obvious defect, do not install. Item may not be returned once it has been installed.

- 1. Carefully remove all parts from the box. Place on a clean, soft surface.
- 2. Remove the socket ring (D) from socket (E).
- 3. Install harp **(C)** to socket **(E)** and secure with socket ring **(D)**.
- 4. Remove finial (A) from harp (C).
- 5. Remove shade **(B)** from packaging and install to harp **(C)** using finial **(A)**.

**NOTE:** If shade has additional packaging, carefully cut off from interior of shade to avoid damages.

- 6. Install light bulb into the socket (E).
- 7. Remove protective cover (F) from plug.
- 8. Plug into electrical outlet and test fixture.