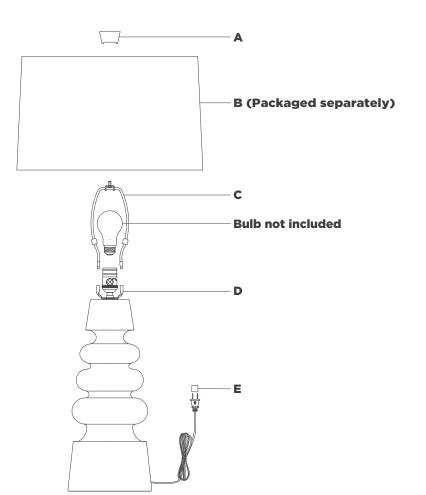

## NOTICE:

Inspect item carefully before attempting to install. If there is any damage or obvious defect, do not install. Item may not be returned once it has been installed.

- 1. Carefully remove all parts from the box. Place on a clean, soft surface.
- Install harp (C) by squeezing together and inserting into the top of saddle (D).
- 3. Remove finial (A) from harp (C).
- 4. Remove shade **(B)** from packaging and install to harp **(C)** using finial **(A)**.

**NOTE:** If shade has additional packaging, carefully cut from interior of shade to avoid damage.

- 5. Install light bulb into the socket.
- 6. Remove protective cover (E) from plug.
- 7. Plug into electrical outlet and test the fixture.