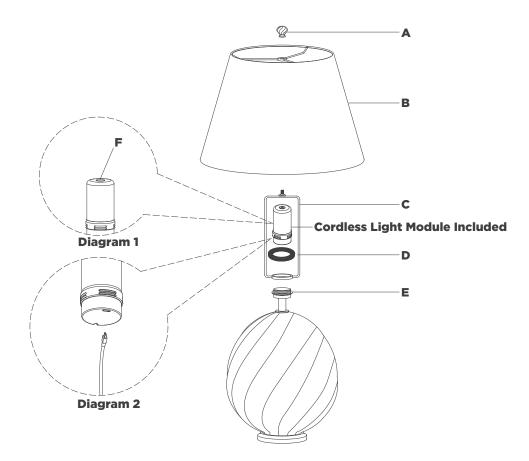

## NOTICE:

Inspect item carefully before attempting to install. If there is any damage or obvious defect, do not install. Item may not be returned once it has been installed.

- 1. Carefully remove all parts from the box. Place on a clean, soft surface.
- 2. Remove threaded ring (D) from cordless module holder (E).
- Install harp (C) to cordless module holder (E) and secure with threaded ring (D).
- 4. Remove finial (A) from harp (C).
- 5. Remove shade **(B)** from packaging and install to harp **(C)** using finial **(A)**.

**NOTE:** If shade has additional packaging, carefully cut off from interior of shade to avoid damages.

- 6. Place cordless light module into cordless module holder (E).
- 7. For best results fully charge battery before use.
- 8. Test the lamp.

**Dimmer switch operation:** Touch dimmer **(F)** to adjust between high, medium, low and off settings (See diagram 1).

**Charging Instructions:** Remove cordless light module from lamp and charge using provided USB-C cord (See diagram 2). **NOTE:** For convenience, USB-C to USB-A adapter is included.