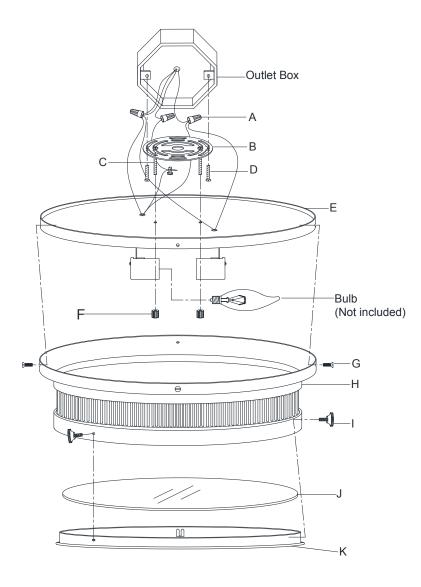

1. Carefully remove all parts from the box.

- 2. Remove the mounting plate (B) from the fixture body (E) by loosening the nuts (F).
- 3. Affix mounting plate (B) to the outlet box and secure with mounting screws (D).
- Connect the hot wire (BLACK) from the fixture to the hot wire from the outlet box (usually BLACK). Fasten them together with a plastic wire connector (A) provided and wrap the connection with electrical tape.
- Repeat this procedure for the neutral wire (WHITE) from the fixture to the wire from the outlet box (usually WHITE).

DO NOT REVERSE THE HOT AND NEUTRAL CONNECTIONS OR SAFETY WILL BE COMPROMISED.

 Connect ground wire from the fixture (bare copper) to ground wire from the outlet box (usually green or copper in color).

IT IS IMPERATIVE THAT THIS FIXTURE BE GROUNDED.

- Attach fixture body (E) onto the mounting plate (B). Let screws (C) pass through the hole on the top of the fixture body (E), and secure with nuts (F).
- 8. Attach the diffuser (J) to the plate (K) and secure by bending the tabs.
- 9. Attach the plate (K) to the shade (H) and secure with screws (I).
- 10. Insert bulbs (not included) into the sockets.
- 11. Attach the shade (H) to the fixture body (E) and secure with side screws (G).
- 12. Installation is complete, turn on power at fuse or circuit breaker.