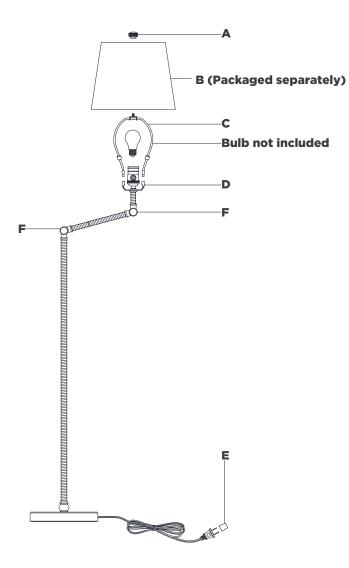

## NOTICE:

Inspect item carefully before attempting to install. If there is any damage or obvious defect, do not install. Item may not be returned once it has been installed.

- 1. Carefully remove all parts from the box. Place on a clean, soft surface.
- Install harp (C) by squeezing together and inserting into the top of saddle (D).
- 3. Remove finial (A) from harp (C).
- 4. Remove shade **(B)** from packaging and install to harp **(C)** using finial **(A)**.

**NOTE:** If shade has additional packaging, carefully cut from interior of shade to avoid damage.

- To adjust the fixture loosen the adjustment knobs (F), adjust to desired position, then tighten knobs (F).
- 6. Install light bulb into the socket.
- 7. Remove protective cover **(E)** from plug.
- 8. Plug into electrical outlet and test the fixture.