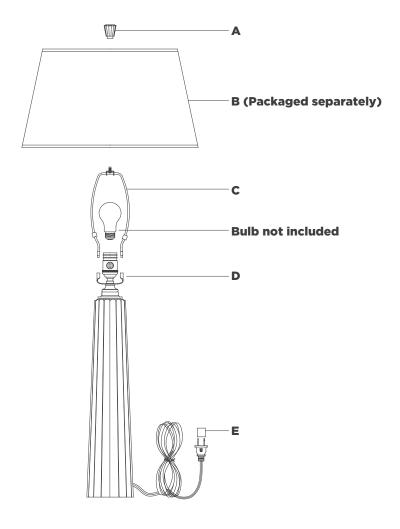

## NOTICE:

Inspect item carefully before attempting to install. If there is any damage or obvious defect, do not install. Item may not be returned once it has been installed.

- 1. Carefully remove all parts from the box. Place on a clean, soft surface.
- 2. Install harp (C) by squeezing together and inserting into the top of saddle (D).
- 3. Remove finial (A) from harp (C).
- 4. Remove shade (B) from packaging and install to harp (C) using finial (A).

**NOTE:** If shade has additional packaging, carefully cut off from interior of shade to avoid damages.

- 5. Install light bulb into the socket.
- 6. Remove protective cover (E) from plug.
- 7. Plug into electrical outlet and test the fixture.