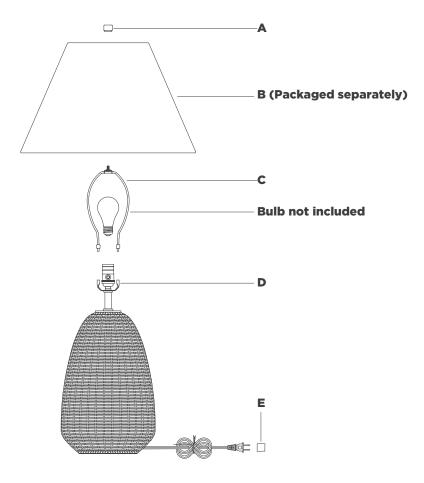

## NOTICE:

Inspect item carefully before attempting to install. If there is any damage or obvious defect, do not install. Item may not be returned once it has been installed.

- 1. Carefully remove all parts from the box. Place on a clean, soft surface.
- 2. Install harp **(C)** by squeezing together and inserting into the top of saddle **(D)**.
- 3. Remove finial (A) from harp (C).
- 4. Remove shade **(B)** from packaging and install to harp **(C)** using finial **(A)**.

**NOTE:** If shade has additional packaging, carefully cut off frominterior of shade to avoid damages.

- 5. Install light bulb into the socket.
- 6. Remove protective cover (E) from plug.
- 7. Plug into electrical outlet and test the fixture.