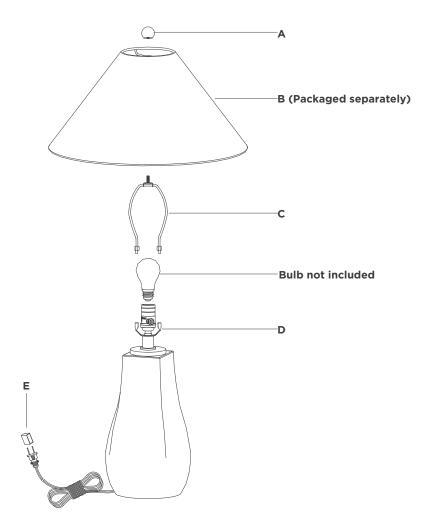

- 1. Carefully remove all parts from the box. Place on a clean, soft surface.
- 2. Install harp (C) by squeezing together and inserting into the top of saddle (D).
- 3. Remove finial (A) from harp (C).
- 4. Remove shade **(B)** from packaging and install to harp **(C)** using finial **(A)**.

**NOTE:** If shade has additional packaging, carefully cut off from interior of shade to avoid damages.

- 5. Install light bulb into the socket.
- 6. Remove protective cover (E) from plug.
- 7. Plug into electrical outlet and test the fixture.
- 8. Installation is complete.