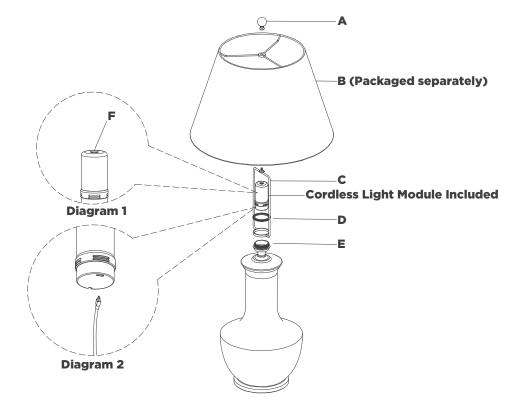

## NOTICE:

Inspect item carefully before attempting to install. If there is any damage or obvious defect, do not install. Item may not be returned once it has been installed.

- 1. Carefully remove all parts from the box. Place on a clean, soft surface.
- 2. Remove threaded ring (D) from cordless module holder (E).
- 3. Install harp (C) to cordless module holder (E) and secure with threaded ring (D).
- 4. Remove finial (A) from harp (C).
- 5. Remove shade (B) from packaging and install to harp (C) using finial (A).

NOTE: If shade has additional packaging, carefully cut off from interior of shade to avoid damages.

- 6. Place cordless light module into cordless module holder (E).
- 7. For best results fully charge battery before use.
- 8. Test the lamp.

**Dimmer switch operation:** Touch dimmer **(F)** to adjust between high, medium, low and off settings (See diagram 1).

**Charging Instructions:** Remove cordless light module from lamp and charge using provided USB-C cord (See diagram 2). NOTE: For convenience, USB-C to USB-A adapter is included.