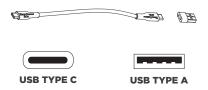

**Dimmer switch operation:** Touch dimmer **(F)** to adjust between high, medium, low and off settings (See diagram 1).

**Charging Instructions:** Remove cordless light module from lamp and charge using provided USB-C cord (See diagram 2). NOTE: For convenience, USB-C to USB-A adapter is included.