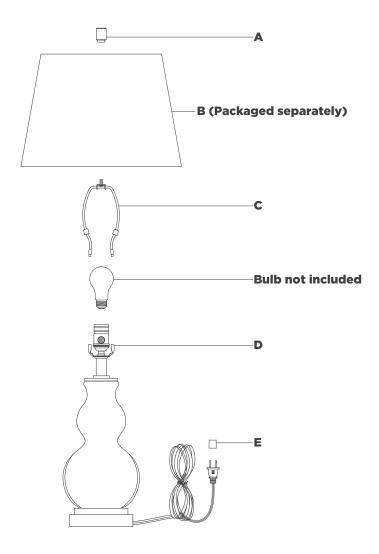

## NOTICE:

Inspect item carefully before attempting to install. If there is any damage or obvious defect, do not install. Item may not be returned once it has been installed.

- 1. Carefully remove all parts from the box. Place on a clean, soft surface.
- 2. Install harp **(C)** by squeezing together and inserting into the top of saddle (D).
- 3. Remove finial (A) from harp (C).
- 4. Remove shade (B) from packaging and install to harp (C) using finial (A).

NOTE: If shade has additional packaging, carefully cut from interior of shade to avoid damage.

- 5. Install light bulb into the socket.
- 6. Remove protective cover (E) from plug.
- 7. Plug into electrical outlet and test the fixture.