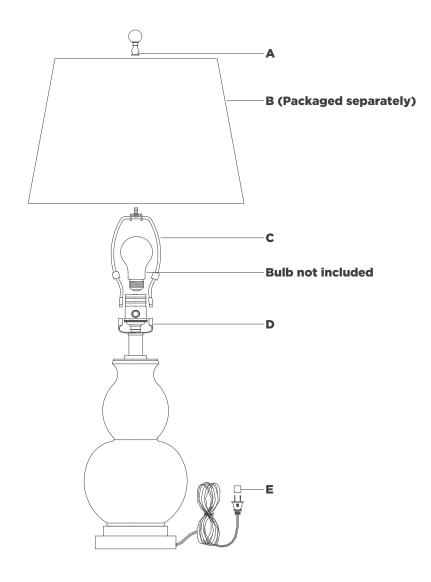

## NOTICE:

Inspect item carefully before attempting to install. If there is any damage or obvious defect, do not install. Item may not be returned once it has been installed.

- 1. Carefully remove all parts from the box. Place on a clean, soft surface.
- 2. Install harp **(C)** by squeezing together and inserting into the top of saddle (D).
- 3. Remove finial (A) from harp (C).
- 4. Remove shade (B) from packaging and install to harp (C) using finial (A).

NOTE: If shade has additional packaging, carefully cut from interior of shade to avoid damage.

- 5. Install light bulb into the socket.
- 6. Remove protective cover (E) from plug.
- 7. Plug into electrical outlet and test the fixture.