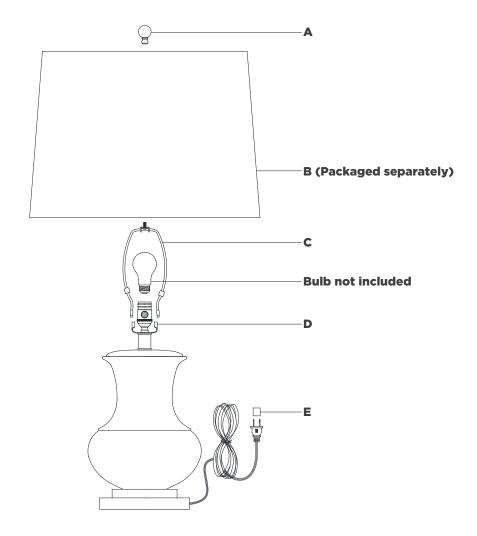

## NOTICE:

Inspect item carefully before attempting to install. If there is any damage or obvious defect, do not install. Item may not be returned once it has been installed.

- 1. Carefully remove all parts from the box. Place on a clean, soft surface.
- 2. Install harp **(C)** by squeezing together and inserting into the top of saddle (D).
- 3. Remove finial (A) from harp (C).
- 4. Remove shade (B) from packaging and install to harp (C) using finial (A).

NOTE: If shade has additional packaging, carefully cut from interior of shade to avoid damage.

- 5. Install light bulb into the socket.
- 6. Remove protective cover (E) from plug.
- 7. Plug into electrical outlet and test the fixture.