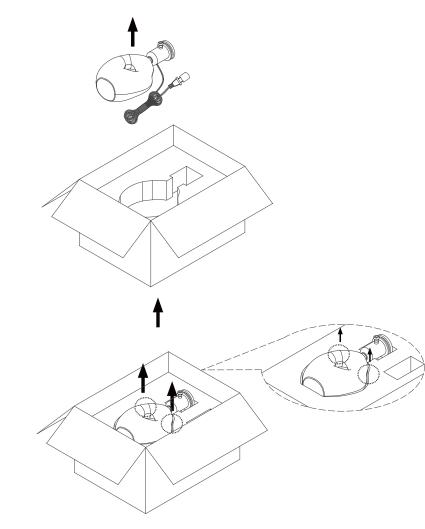

### NOTICE:

Please follow instructions below to avoid possible damages caused by improper removal.

- 1. Open box and remove top layer of packaging.
- 2. Evenly lift fixture in areas indicated by arrows until clear of box as show in digram.

**NOTE:** Remove slowly to avoid damages.