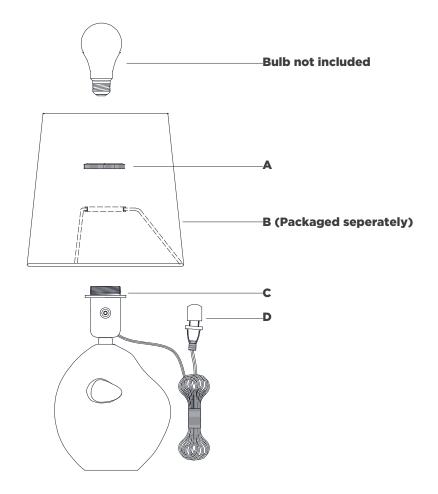

#### NOTICE:

Inspect item carefully before attempting to install. If there is any damage or obvious defect, do not install. Item may not be returned once it has been installed.

- 1. Carefully remove all parts from the box. Place on a clean, soft surface.
- 2. Remove socket ring (A) from socket (C).
- Remove shade (B) from packaging and install to socket (C) and secure with socket ring (A).

NOTE: If shade has additional packaging, carefully cut from interior of shade to avoid damage.

- 4. Install light bulb into the socket.
- 5. Remove protective cover (D) from the plug.
- 6. Plug into electrical outlet and test the fixture.