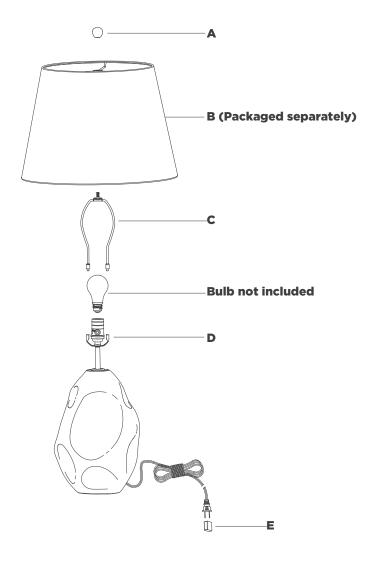

## NOTICE:

Inspect item carefully before attempting to install. If there is any damage or obvious defect, do not install. Item may not be returned once it has been installed.

- 1. Carefully remove all parts from the box. Place on a clean, soft surface.
- 2. Install harp **(C)** by squeezing together and inserting into the top of saddle **(D)**.
- 3. Remove finial (A) from harp (C).
- 4. Remove shade **(B)** from packaging and install to harp **(C)** using finial **(A)**.

**NOTE:** If shade has additional packaging, carefully cut off frominterior of shade to avoid damages.

- 5. Install light bulb into the socket.
- 6. Remove protective cover (E) from plug.
- 7. Plug into electrical outlet and test the fixture.