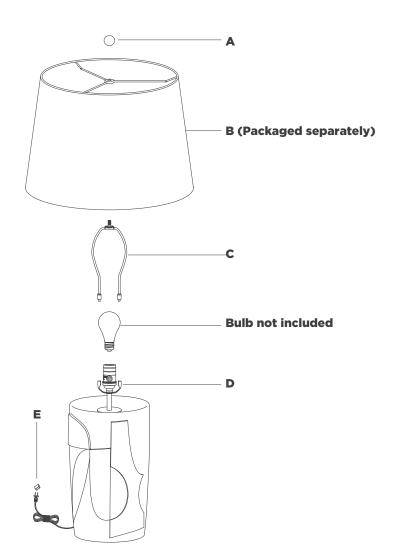

## NOTICE:

Inspect item carefully before attempting to install. If there is any damage or obvious defect, do not install. Item may not be returned once it has been installed.

- 1. Carefully remove all parts from the box. Place on a clean, soft surface.
- Install harp (C) by squeezing together and inserting into the top of saddle (D).
- 3. Remove finial (A) from harp (C).
- 4. Remove shade **(B)** from packaging and install to harp **(C)** using finial **(A)**.

**NOTE:** If shade has additional packaging, carefully cut off frominterior of shade to avoid damages.

- 5. Install light bulb into the socket.
- 6. Remove protective cover (E) from plug.
- 7. Plug into electrical outlet and test the fixture.