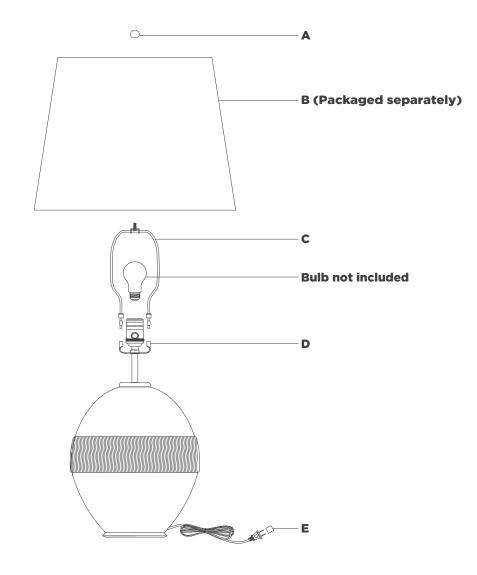

## NOTICE:

Inspect item carefully before attempting to install. If there is any damage or obvious defect, do not install. Item may not be returned once it has been installed.

- 1. Carefully remove all parts from the box. Place on a clean, soft surface.
- 2. Install harp (C) by squeezing together and inserting into the top of saddle (D).
- 3. Remove finial (A) from harp (C).
- 4. Remove shade (B) from packaging and install to harp (C) using finial (A).

**NOTE:** If shade has additional packaging, carefully cut from interior of shade to avoid damage.

- 5. Install light bulb into the socket.
- 6. Remove protective cover (E) from plug.
- 7. Plug into electrical outlet and test the fixture.