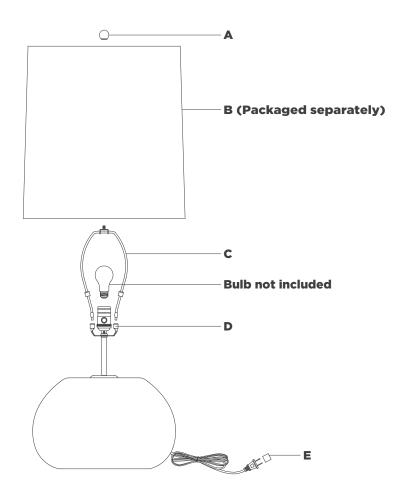

## NOTICE:

Inspect item carefully before attempting to install. If there is any damage or obvious defect, do not install. Item may not be returned once it has been installed.

- 1. Carefully remove all parts from the box. Place on a clean, soft surface.
- 2. Install harp **(C)** by squeezing together and inserting into the top of saddle **(D)**.
- 3. Remove finial (A) from harp (C).
- 4. Remove shade **(B)** from packaging and install to harp **(C)** using finial **(A)**.

**NOTE:** If shade has additional packaging, carefully cut from interior of shade to avoid damage.

- 5. Install light bulb into the socket.
- 6. Remove protective cover (E) from plug.
- 7. Plug into electrical outlet and test the fixture.