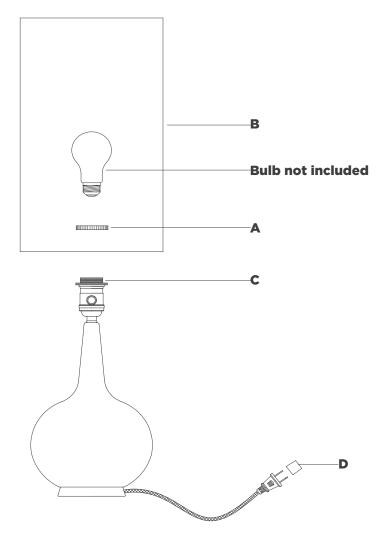

## NOTICE:

Inspect item carefully before attempting to install. If there is any damage or obvious defect, do not install. Item may not be returned once it has been installed.

- 1. Carefully remove all parts from the box. Place on a clean, soft surface.
- 2. Remove socket ring (A) from socket (C).
- Remove shade (B) from packaging and install to socket (C) using socket ring (A).

**NOTE:** If shade has additional packaging, carefully cut off from interior of shade to avoid damages.

- 4. Install light bulb into the socket.
- 5. Remove protective cover **(D)** from plug.
- 6. Plug into electrical outlet and test the fixture.