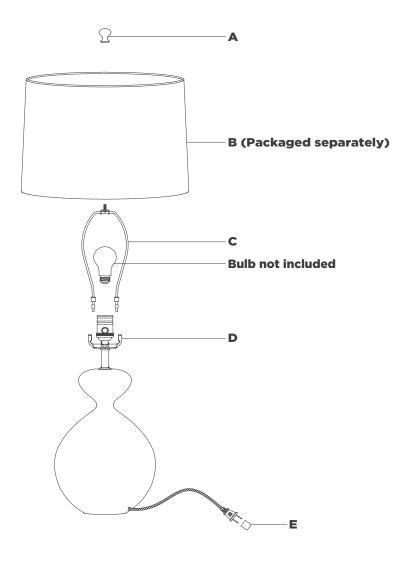

## NOTICE:

Inspect item carefully before attempting to install. If there is any damage or obvious defect, do not install. Item may not be returned once it has been installed.

- 1. Carefully remove all parts from the box. Place on a clean, soft surface.
- 2. Install harp **(C)** by squeezing together and inserting into the top of saddle (D).
- 3. Remove finial (A) from harp (C).
- 4. Remove shade (B) from packaging and install to harp (C) using finial (A).

**NOTE:** If shade has additional packaging, carefully cut from interior of shade to avoid damage.

- 5. Install light bulb into the socket.
- 6. Remove protective cover (E) from plug.
- 7. Plug into electrical outlet and test the fixture.