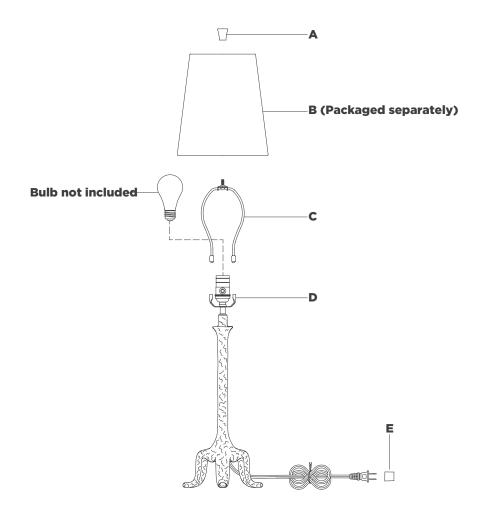

## NOTICE:

Inspect item carefully before attempting to install. If there is any damage or obvious defect, do not install. Item may not be returned once it has been installed.

- 1. Carefully remove all parts from the box. Place on a clean, soft surface.
- 2. Install harp **(C)** by squeezing together and inserting into the top of saddle (D).
- 3. Remove finial (A) from harp (C).
- 4. Remove shade (B) from packaging and install to harp (C) using finial (A).

NOTE: If shade has additional packaging, carefully cut off frominterior of shade to avoid damages.

- 5. Install light bulb into the socket.
- 6. Remove protective cover (E) from plug.
- 7. Plug into electrical outlet and test the fixture.