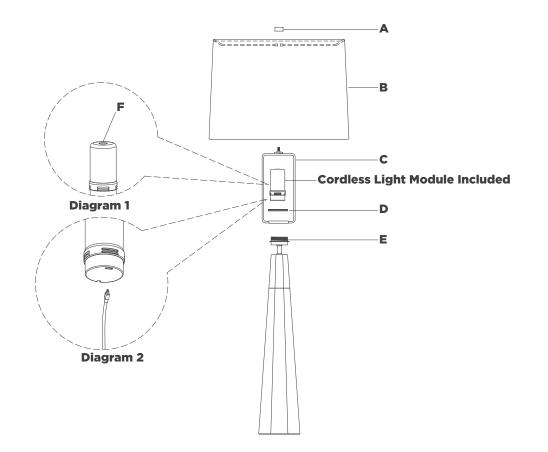

## NOTICE:

Inspect item carefully before attempting to install. If there is any damage or obvious defect, do not install. Item may not be returned once it has been installed.

- 1. Carefully remove all parts from the box. Place on a clean, soft surface.
- 2. Remove threaded ring (D) from cordless module holder (E).
- Install harp (C) to cordless module holder (E) and secure with threaded ring (D).
- 4. Remove finial (A) from harp (C).
- 5. Remove shade **(B)** from packaging and install to harp **(C)** using finial **(A)**.

**NOTE:** If shade has additional packaging, carefully cut off from interior of shade to avoid damages.

- 6. Place cordless light module into cordless module holder (E).
- 7. For best results fully charge battery before use.
- 8. Test the lamp.

**Dimmer switch operation:** Touch dimmer **(F)** to adjust between high, medium, low and off settings (See diagram 1).

**Charging Instructions:** Remove cordless light module from lamp and charge using provided USB-C cord (See diagram 2). **NOTE:** For convenience, USB-C to USB-A adapter is included.