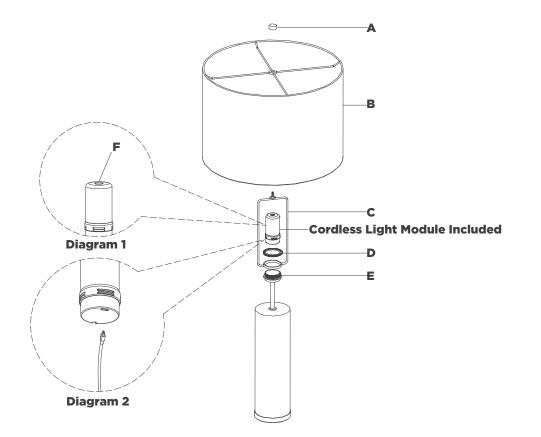

## NOTICE:

Inspect item carefully before attempting to install. If there is any damage or obvious defect, do not install. Item may not be returned once it has been installed.

- 1. Carefully remove all parts from the box. Place on a clean, soft surface.
- 2. Remove threaded ring (D) from cordless module holder (E).
- Install harp (C) to cordless module holder (E) and secure with threaded ring (D).
- 4. Remove finial (A) from harp (C).
- 5. Remove shade **(B)** from packaging and install to harp **(C)** using finial **(A)**.

**NOTE:** If shade has additional packaging, carefully cut off from interior of shade to avoid damages.

- 6. Place cordless light module into cordless module holder (E).
- 7. For best results fully charge battery before use.
- 8. Test the lamp.

**Dimmer switch operation:** Touch dimmer **(F)** to adjust between high, medium, low and off settings (See diagram 1).

**Charging Instructions:** Remove cordless light module from lamp and charge using provided USB-C cord (See diagram 2). **NOTE:** For convenience, USB-C to USB-A adapter is included.