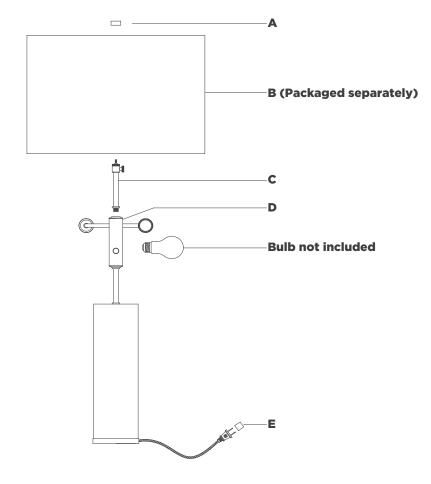

## NOTICE:

Inspect item carefully before attempting to install. If there is any damage or obvious defect, do not install. Item may not be returned once it has been installed.

- 1. Carefully remove all parts from the box. Place on a clean, soft surface.
- 2. Threaded riser (C) to the top of fixture body (D).
- 3. Remove finial (A) from riser (C).
- 4. Remove shade **(B)** from packaging and install to harp **(C)** using finial **(A)**.

**NOTE:** If shade has additional packaging, carefully cut off from interior of shade to avoid damages.

- 5. Install light bulbs into the sockets.
- 6. Remove protective cover (E) from plug.
- 7. Plug into electrical outlet and test the fixture.