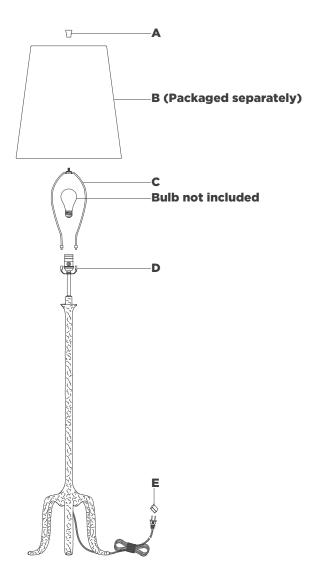

## NOTICE:

Inspect item carefully before attempting to install. If there is any damage or obvious defect, do not install. Item may not be returned once it has been installed.

- 1. Carefully remove all parts from the box. Place on a clean, soft surface.
- 2. Install harp **(C)** by squeezing together and inserting into the top of saddle **(D)**.
- 3. Remove finial (A) from harp (C).
- 4. Remove shade **(B)** from packaging and install to harp **(C)** using finial **(A)**.

**NOTE:** If shade has additional packaging, carefully cut off frominterior of shade to avoid damages.

- 5. Install light bulb into the socket.
- 6. Remove protective cover (E) from plug.
- 7. Plug into electrical outlet and test the fixture.